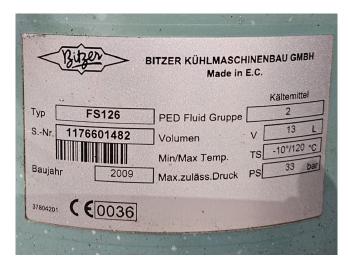

#### **Specifications**

| Brand                    | Bitzer                    |
|--------------------------|---------------------------|
| Туре                     | 2CC-4.2Y-40S              |
|                          | Condensing unit           |
| Refrigerant              | Freon                     |
| kW at 0°C/+40°C          | 12,7                      |
| kW at -5ºC/+40ºC         | 10,5                      |
| kW at -10°C/+40°C        | 8,7                       |
| kW at -20°C/+40°C        | 5,6                       |
| kW at -30°C/+40°C        | 3,4                       |
| kW at -40°C/+40°C        | 1,8                       |
| On steel base frame      | ✓                         |
| Pressure safety switches | ✓                         |
| Hp/Lp/Op                 |                           |
| Pressure gauges          | ✓                         |
| Hp/Lp/Op                 |                           |
| Liquid receiver          | ✓                         |
| Liquid receiver ltr.     | 13                        |
| Liquid line filter drier | ✓                         |
| Sight Glass              | ✓                         |
| m3 / h                   | 50 Hz - 16,2 m³/h - 60 Hz |
|                          | - 19,6 m³/h               |
| Remarks                  | Y.o.b. 2009               |
| Condensing Unit          | <b>✓</b>                  |
| Sizes                    | 1100x820x950 mm           |
|                          | (LxWxH)                   |
| Stock                    | 1                         |
|                          |                           |

### Used Bitzer 2CC-4.2Y-40S Condensing unit

Used Bitzer LH84 condensing unit on Freon. Complete with a Bitzer 2CC-4.2Y-40S semi-hermetic reciprocating compressor, condenser with Ziehl-Abegg FB045-4EK.4I.V4P fans - 50 Hz - 0,48 kW - 1340 RPM diameter 450 mm. Bitzer FS126 liquid receiver with a volume of 13 liters, liquid line filter driers and pressure and safety switches/gauges. The compressor has a displacement of 16.2 m<sup>3</sup>/h at 50 Hz and 19,6 m<sup>3</sup>/h at 60 Hz. \*Why choose for HOSBV? We are not only the largest used refrigeration specialist in Europe, but also, we deliver all equipment solely if it has passed our extensive quality test and after it has been cleaned industrially. \*If requested we are happy to arrange