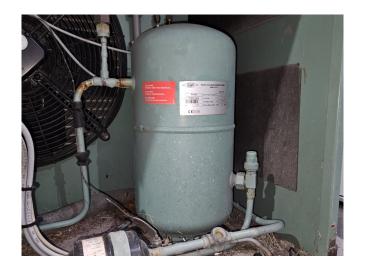

### Used Bitzer 2CC-4.2Y-40S Condensing unit

Used Bitzer LH84 condensing unit on Freon. Complete with a Bitzer 2CC-4.2Y-40S semi-hermetic reciprocating compressor, condenser with Ziehl-Abegg FB045-4EK.4I.V4P fans - 50 Hz - 0,48 kW - 1340 RPM diameter 450 mm. Bitzer FS126 liquid receiver with a volume of 13 liters, liquid line filter driers and pressure and safety switches/gauges. The compressor has a displacement of 16.2 m<sup>3</sup>/h at 50 Hz and 19,6 m<sup>3</sup>/h at 60 Hz. \*Why choose for HOSBV? We are not only the largest used refrigeration specialist in Europe, but also, we deliver all equipment solely if it has passed our extensive quality test and after it has been cleaned industrially. \*If requested we are happy to arrange