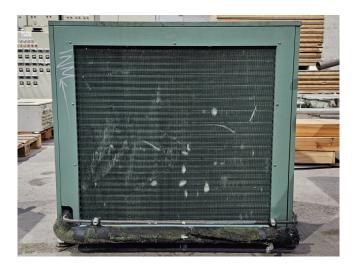

### Bitzer 2CC-4.2Y-40S Condensing unit

### Used Bitzer 2CC-4.2Y-40S Condensing unit

Used Bitzer LH84 condensing unit on Freon. Complete with a Bitzer 2CC-4.2Y-40S semi-hermetic reciprocating compressor, condenser with Ziehl-Abegg FB045-4EK.4I.V4P fans - 50 Hz - 0,48 kW - 1340 RPM diameter 450 mm. Bitzer FS126 liquid receiver with a volume of 13 liters, liquid line filter driers and pressure and safety switches/gauges. The compressor has a displacement of 16.2 m<sup>3</sup>/h at 50 Hz and 19,6 m<sup>3</sup>/h at 60 Hz. \*Why choose for HOSBV? We are not only the largest used refrigeration specialist in Europe, but also, we deliver all equipment solely if it has passed our extensive quality test and after it has been cleaned industrially. \*If requested we are happy to arrange