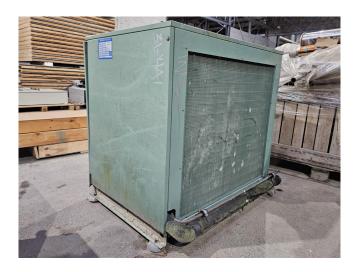

### Used Bitzer 2CC-4.2Y-40S Condensing unit

Used Bitzer LH84 condensing unit on Freon. Complete with a Bitzer 2CC-4.2Y-40S semi-hermetic reciprocating compressor, condenser with Ziehl-Abegg FB045-4EK.4I.V4P fans - 50 Hz - 0,48 kW - 1340 RPM diameter 450 mm. Bitzer FS126 liquid receiver with a volume of 13 liters, liquid line filter driers and pressure and safety switches/gauges. The compressor has a displacement of 16.2 m<sup>3</sup>/h at 50 Hz and 19,6 m<sup>3</sup>/h at 60 Hz. \*Why choose for HOSBV? We are not only the largest used refrigeration specialist in Europe, but also, we deliver all equipment solely if it has passed our extensive quality test and after it has been cleaned industrially. \*If requested we are happy to arrange