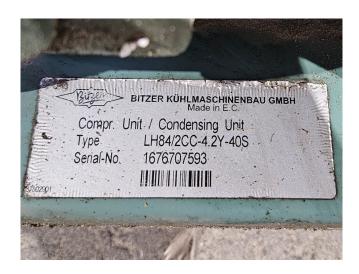

### Bitzer 2CC-4.2Y-40S Condensing unit

#### **Specifications**

| Brand                    | Bitzer                    |
|--------------------------|---------------------------|
| Туре                     | 2CC-4.2Y-40S              |
|                          | Condensing unit           |
| Refrigerant              | Freon                     |
| kW at 0°C/+40°C          | 12,7                      |
| kW at -5ºC/+40ºC         | 10,5                      |
| kW at -10°C/+40°C        | 8,7                       |
| kW at -20°C/+40°C        | 5,6                       |
| kW at -30°C/+40°C        | 3,4                       |
| kW at -40°C/+40°C        | 1,8                       |
| On steel base frame      | ✓                         |
| Pressure safety switches | ✓                         |
| Hp/Lp/Op                 |                           |
| Pressure gauges          | ✓                         |
| Hp/Lp/Op                 |                           |
| Liquid receiver          | ✓                         |
| Liquid receiver ltr.     | 13                        |
| Liquid line filter drier | ✓                         |
| Sight Glass              | ✓                         |
| m3 / h                   | 50 Hz - 16,2 m³/h - 60 Hz |
|                          | - 19,6 m³/h               |
| Remarks                  | Y.o.b. 2009               |
| Condensing Unit          | <b>✓</b>                  |
| Sizes                    | 1100x820x950 mm           |
|                          | (LxWxH)                   |
| Stock                    | 1                         |
|                          |                           |

### Used Bitzer 2CC-4.2Y-40S Condensing unit

Used Bitzer LH84 condensing unit on Freon. Complete with a Bitzer 2CC-4.2Y-40S semi-hermetic reciprocating compressor, condenser with Ziehl-Abegg FB045-4EK.4I.V4P fans - 50 Hz - 0,48 kW - 1340 RPM diameter 450 mm. Bitzer FS126 liquid receiver with a volume of 13 liters, liquid line filter driers and pressure and safety switches/gauges. The compressor has a displacement of 16.2 m<sup>3</sup>/h at 50 Hz and 19,6 m<sup>3</sup>/h at 60 Hz. \*Why choose for HOSBV? We are not only the largest used refrigeration specialist in Europe, but also, we deliver all equipment solely if it has passed our extensive quality test and after it has been cleaned industrially. \*If requested we are happy to arrange