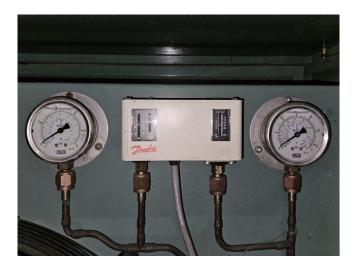

#### **Specifications**

| Brand                    | Bitzer                    |
|--------------------------|---------------------------|
| Туре                     | 2CC-4.2Y-40S              |
|                          | Condensing unit           |
| Refrigerant              | Freon                     |
| kW at 0°C/+40°C          | 12,7                      |
| kW at -5ºC/+40ºC         | 10,5                      |
| kW at -10°C/+40°C        | 8,7                       |
| kW at -20°C/+40°C        | 5,6                       |
| kW at -30°C/+40°C        | 3,4                       |
| kW at -40°C/+40°C        | 1,8                       |
| On steel base frame      | ✓                         |
| Pressure safety switches | ✓                         |
| Hp/Lp/Op                 |                           |
| Pressure gauges          | ✓                         |
| Hp/Lp/Op                 |                           |
| Liquid receiver          | ✓                         |
| Liquid receiver ltr.     | 13                        |
| Liquid line filter drier | ✓                         |
| Sight Glass              | ✓                         |
| m3 / h                   | 50 Hz - 16,2 m³/h - 60 Hz |
|                          | - 19,6 m³/h               |
| Remarks                  | Y.o.b. 2009               |
| Condensing Unit          | <b>✓</b>                  |
| Sizes                    | 1100x820x950 mm           |
|                          | (LxWxH)                   |
| Stock                    | 1                         |
|                          |                           |

### Used Bitzer 2CC-4.2Y-40S Condensing unit

Used Bitzer LH84 condensing unit on Freon. Complete with a Bitzer 2CC-4.2Y-40S semi-hermetic reciprocating compressor, condenser with Ziehl-Abegg FB045-4EK.4I.V4P fans - 50 Hz - 0,48 kW - 1340 RPM diameter 450 mm. Bitzer FS126 liquid receiver with a volume of 13 liters, liquid line filter driers and pressure and safety switches/gauges. The compressor has a displacement of 16.2 m<sup>3</sup>/h at 50 Hz and 19,6 m<sup>3</sup>/h at 60 Hz. \*Why choose for HOSBV? We are not only the largest used refrigeration specialist in Europe, but also, we deliver all equipment solely if it has passed our extensive quality test and after it has been cleaned industrially. \*If requested we are happy to arrange