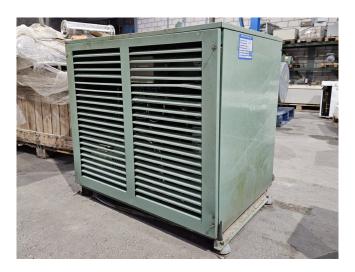

### Used Bitzer 2CC-4.2Y-40S Condensing unit

Used Bitzer LH84 condensing unit on Freon. Complete with a Bitzer 2CC-4.2Y-40S semi-hermetic reciprocating compressor, condenser with Ziehl-Abegg FB045-4EK.4I.V4P fans - 50 Hz - 0,48 kW - 1340 RPM diameter 450 mm. Bitzer FS126 liquid receiver with a volume of 13 liters, liquid line filter driers and pressure and safety switches/gauges. The compressor has a displacement of 16.2 m<sup>3</sup>/h at 50 Hz and 19,6 m<sup>3</sup>/h at 60 Hz. \*Why choose for HOSBV? We are not only the largest used refrigeration specialist in Europe, but also, we deliver all equipment solely if it has passed our extensive quality test and after it has been cleaned industrially. \*If requested we are happy to arrange