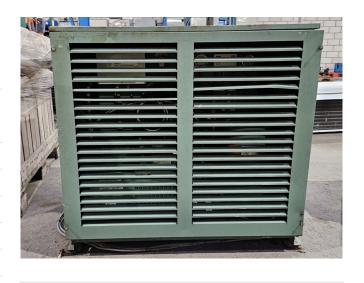

### Bitzer 2CC-4.2Y-40S Condensing unit

### Used Bitzer 2CC-4.2Y-40S Condensing unit

Used Bitzer LH84 condensing unit on Freon. Complete with a Bitzer 2CC-4.2Y-40S semi-hermetic reciprocating compressor, condenser with Ziehl-Abegg FB045-4EK.4I.V4P fans - 50 Hz - 0,48 kW - 1340 RPM diameter 450 mm. Bitzer FS126 liquid receiver with a volume of 13 liters, liquid line filter driers and pressure and safety switches/gauges. The compressor has a displacement of 16.2 m<sup>3</sup>/h at 50 Hz and 19,6 m<sup>3</sup>/h at 60 Hz. \*Why choose for HOSBV? We are not only the largest used refrigeration specialist in Europe, but also, we deliver all equipment solely if it has passed our extensive quality test and after it has been cleaned industrially. \*If requested we are happy to arrange