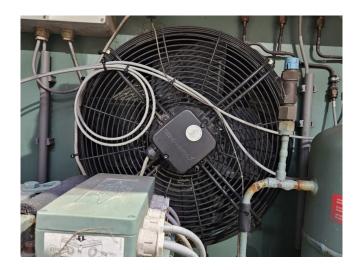

### Used Bitzer 2CC-4.2Y-40S Condensing unit

Used Bitzer LH84 condensing unit on Freon. Complete with a Bitzer 2CC-4.2Y-40S semi-hermetic reciprocating compressor, condenser with Ziehl-Abegg FB045-4EK.4I.V4P fans - 50 Hz - 0,48 kW - 1340 RPM diameter 450 mm. Bitzer FS126 liquid receiver with a volume of 13 liters, liquid line filter driers and pressure and safety switches/gauges. The compressor has a displacement of 16.2 m<sup>3</sup>/h at 50 Hz and 19,6 m<sup>3</sup>/h at 60 Hz. \*Why choose for HOSBV? We are not only the largest used refrigeration specialist in Europe, but also, we deliver all equipment solely if it has passed our extensive quality test and after it has been cleaned industrially. \*If requested we are happy to arrange