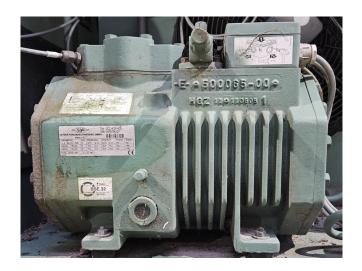

### Used Bitzer 2CC-4.2Y-40S Condensing unit

Used Bitzer LH84 condensing unit on Freon. Complete with a Bitzer 2CC-4.2Y-40S semi-hermetic reciprocating compressor, condenser with Ziehl-Abegg FB045-4EK.4I.V4P fans - 50 Hz - 0,48 kW - 1340 RPM diameter 450 mm. Bitzer FS126 liquid receiver with a volume of 13 liters, liquid line filter driers and pressure and safety switches/gauges. The compressor has a displacement of 16.2 m<sup>3</sup>/h at 50 Hz and 19,6 m<sup>3</sup>/h at 60 Hz. \*Why choose for HOSBV? We are not only the largest used refrigeration specialist in Europe, but also, we deliver all equipment solely if it has passed our extensive quality test and after it has been cleaned industrially. \*If requested we are happy to arrange