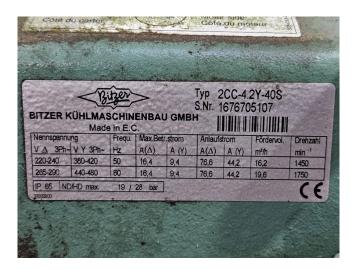

#### **Specifications**

| Brand                    | Bitzer                    |
|--------------------------|---------------------------|
| Туре                     | 2CC-4.2Y-40S              |
|                          | Condensing unit           |
| Refrigerant              | Freon                     |
| kW at 0°C/+40°C          | 12,7                      |
| kW at -5ºC/+40ºC         | 10,5                      |
| kW at -10°C/+40°C        | 8,7                       |
| kW at -20°C/+40°C        | 5,6                       |
| kW at -30°C/+40°C        | 3,4                       |
| kW at -40°C/+40°C        | 1,8                       |
| On steel base frame      | ✓                         |
| Pressure safety switches | ✓                         |
| Hp/Lp/Op                 |                           |
| Pressure gauges          | ✓                         |
| Hp/Lp/Op                 |                           |
| Liquid receiver          | ✓                         |
| Liquid receiver ltr.     | 13                        |
| Liquid line filter drier | ✓                         |
| Sight Glass              | ✓                         |
| m3 / h                   | 50 Hz - 16,2 m³/h - 60 Hz |
|                          | - 19,6 m³/h               |
| Remarks                  | Y.o.b. 2009               |
| Condensing Unit          | <b>✓</b>                  |
| Sizes                    | 1100x820x950 mm           |
|                          | (LxWxH)                   |
| Stock                    | 1                         |
|                          |                           |

### Used Bitzer 2CC-4.2Y-40S Condensing unit

Used Bitzer LH84 condensing unit on Freon. Complete with a Bitzer 2CC-4.2Y-40S semi-hermetic reciprocating compressor, condenser with Ziehl-Abegg FB045-4EK.4I.V4P fans - 50 Hz - 0,48 kW - 1340 RPM diameter 450 mm. Bitzer FS126 liquid receiver with a volume of 13 liters, liquid line filter driers and pressure and safety switches/gauges. The compressor has a displacement of 16.2 m<sup>3</sup>/h at 50 Hz and 19,6 m<sup>3</sup>/h at 60 Hz. \*Why choose for HOSBV? We are not only the largest used refrigeration specialist in Europe, but also, we deliver all equipment solely if it has passed our extensive quality test and after it has been cleaned industrially. \*If requested we are happy to arrange