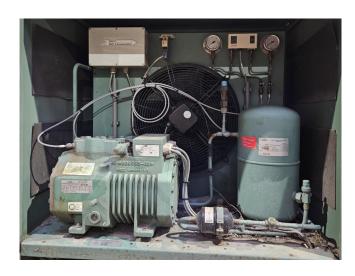

### Used Bitzer 2CC-4.2Y-40S Condensing unit

Used Bitzer LH84 condensing unit on Freon. Complete with a Bitzer 2CC-4.2Y-40S semi-hermetic reciprocating compressor, condenser with Ziehl-Abegg FB045-4EK.4I.V4P fans - 50 Hz - 0,48 kW - 1340 RPM diameter 450 mm. Bitzer FS126 liquid receiver with a volume of 13 liters, liquid line filter driers and pressure and safety switches/gauges. The compressor has a displacement of 16.2 m<sup>3</sup>/h at 50 Hz and 19,6 m<sup>3</sup>/h at 60 Hz. \*Why choose for HOSBV? We are not only the largest used refrigeration specialist in Europe, but also, we deliver all equipment solely if it has passed our extensive quality test and after it has been cleaned industrially. \*If requested we are happy to arrange