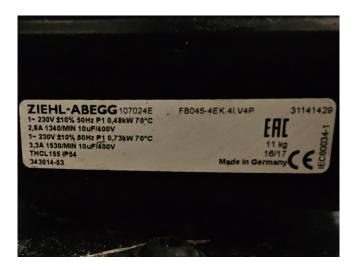

### Used Bitzer 2CC-4.2Y-40S Condensing unit

Used Bitzer LH84 condensing unit on Freon. Complete with a Bitzer 2CC-4.2Y-40S semi-hermetic reciprocating compressor, condenser with Ziehl-Abegg FB045-4EK.4I.V4P fans - 50 Hz - 0,48 kW - 1340 RPM diameter 450 mm. Bitzer FS126 liquid receiver with a volume of 13 liters, liquid line filter driers and pressure and safety switches/gauges. The compressor has a displacement of 16.2 m<sup>3</sup>/h at 50 Hz and 19,6 m<sup>3</sup>/h at 60 Hz. \*Why choose for HOSBV? We are not only the largest used refrigeration specialist in Europe, but also, we deliver all equipment solely if it has passed our extensive quality test and after it has been cleaned industrially. \*If requested we are happy to arrange